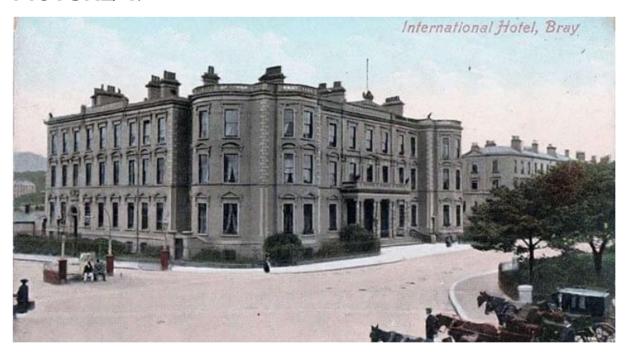

# **BRAY THROUGH THE YEARS**

THE FACE OF BRAY HAS CHANGED SIGNIFICANTLY OVER THE PAST ONE HUNDRED YEARS. EXAMINE THE PHOTOGRAPHS BELOW AND TRY TO IDENTIFY:

- 1. THE LOCATION OF THE PICTURE.
- 2. CAN YOU IDENTIFY ANY NAMES OF SHOPS/BUSINESSES IN THE PICTURES.
- 3. What year do you think this picture was taken?
- 4. WHAT STANDS IN IT'S PLACE NOWADAYS?
- 5. CAN YOU FIND OUT ABOUT THREE DIFFERENT BUILDINGS/ATTRACTIONS THAT HAVE CHANGED OVER THE PAST ONE HUNDRED YEARS OR SO.

#### PICTURE 1:



#### PICTURE 2:



### PICTURE 3:



## PICTURE 4:



### PICTURE 5:



### PICTURE 6:



### PICTURE 7:



### PICTURE 8:



## PICTURE 9:



# PICTURE 10: