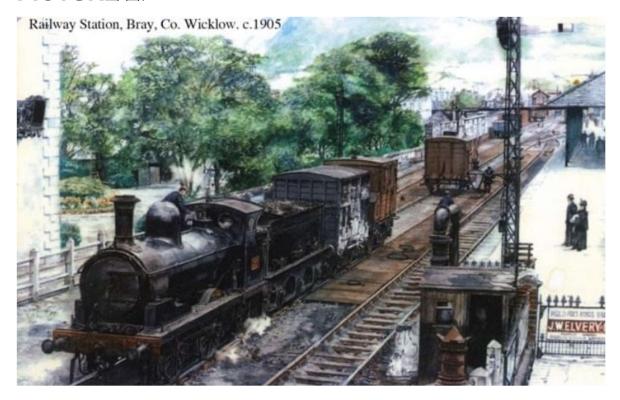

# **BRAY THROUGH THE YEARS**

THE FACE OF BRAY HAS CHANGED SIGNIFICANTLY OVER THE PAST ONE HUNDRED YEARS. EXAMINE THE PHOTOGRAPHS BELOW AND TRY TO IDENTIFY:

- 1. THE LOCATION OF THE PICTURE.
- 2. CAN YOU IDENTIFY ANY NAMES OF SHOPS/BUSINESSES IN THE PICTURES.
- 3. What year do you think this picture was taken?
- 4. WHAT STANDS IN IT'S PLACE NOWADAYS?
- 5. CAN YOU FIND OUT ABOUT THREE DIFFERENT BUILDINGS/ATTRACTIONS THAT HAVE CHANGED OVER THE PAST ONE HUNDRED YEARS OR SO.

#### PICTURE 1:



#### PICTURE 2:



### PICTURE 3:



## PICTURE 4:



### PICTURE 5:



### PICTURE 6:



### PICTURE 7:



### PICTURE 8:



## PICTURE 9:



# PICTURE 10: