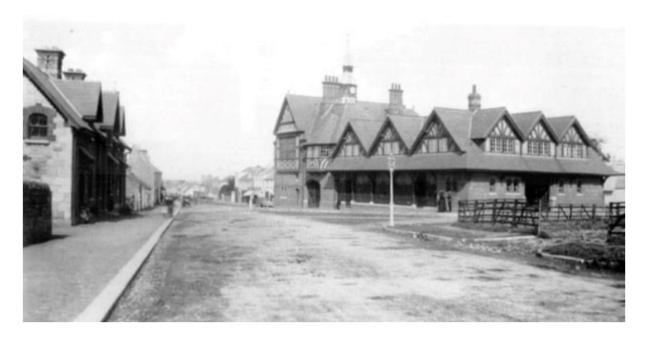

# **BRAY THROUGH THE YEARS**

THE FACE OF BRAY HAS CHANGED SIGNIFICANTLY OVER THE PAST ONE HUNDRED YEARS. EXAMINE THE PHOTOGRAPHS BELOW AND TRY TO IDENTIFY:

- 1. THE LOCATION OF THE PICTURE.
- 2. CAN YOU IDENTIFY ANY NAMES OF SHOPS/BUSINESSES IN THE PICTURES.
- 3. What year do you think this picture was taken?
- 4. WHAT STANDS IN IT'S PLACE NOWADAYS?
- 5. CAN YOU FIND OUT ABOUT THREE DIFFERENT BUILDINGS/ATTRACTIONS THAT HAVE CHANGED OVER THE PAST ONE HUNDRED YEARS OR SO.

#### PICTURE 2: