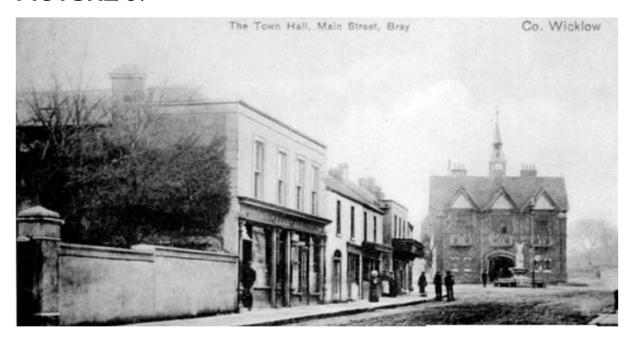

# **BRAY THROUGH THE YEARS**

THE FACE OF BRAY HAS CHANGED SIGNIFICANTLY OVER THE PAST ONE HUNDRED YEARS. EXAMINE THE PHOTOGRAPHS BELOW AND TRY TO IDENTIFY:

- 1. THE LOCATION OF THE PICTURE.
- 2. CAN YOU IDENTIFY ANY NAMES OF SHOPS/BUSINESSES IN THE PICTURES.
- 3. What year do you think this picture was taken?
- 4. WHAT STANDS IN IT'S PLACE NOWADAYS?
- 5. CAN YOU FIND OUT ABOUT THREE DIFFERENT BUILDINGS/ATTRACTIONS THAT HAVE CHANGED OVER THE PAST ONE HUNDRED YEARS OR SO.

#### PICTURE 1: