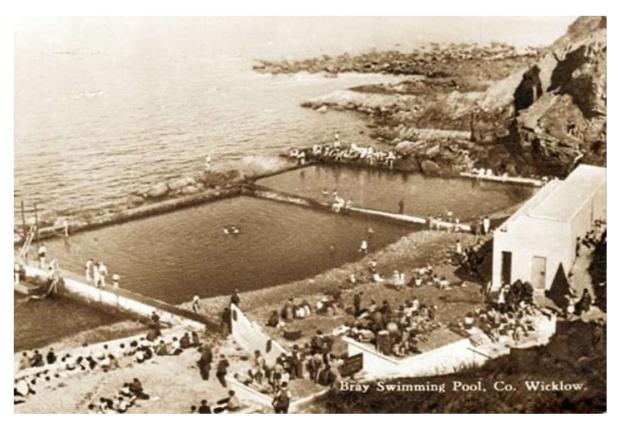

# **BRAY THROUGH THE YEARS**

THE FACE OF BRAY HAS CHANGED SIGNIFICANTLY OVER THE PAST ONE HUNDRED YEARS. EXAMINE THE PHOTOGRAPHS BELOW AND TRY TO IDENTIFY:

- 1. THE LOCATION OF THE PICTURE.
- 2. CAN YOU IDENTIFY ANY NAMES OF SHOPS/BUSINESSES IN THE PICTURES.
- 3. What year do you think this picture was taken?
- 4. WHAT STANDS IN IT'S PLACE NOWADAYS?
- 5. CAN YOU FIND OUT ABOUT THREE DIFFERENT BUILDINGS/ATTRACTIONS THAT HAVE CHANGED OVER THE PAST ONE HUNDRED YEARS OR SO.

#### PICTURE 1:



#### PICTURE 2:



### PICTURE 3:



## PICTURE 4:



### PICTURE 5:



### PICTURE 6:



### PICTURE 7:



### PICTURE 8:



## PICTURE 9:



# PICTURE 10: