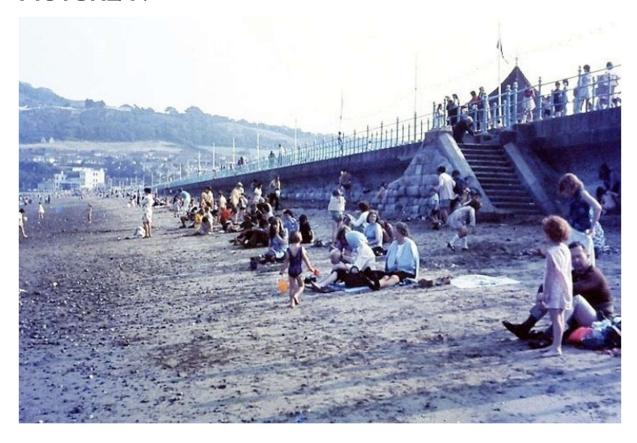

# **BRAY THROUGH THE YEARS**

THE FACE OF BRAY HAS CHANGED SIGNIFICANTLY OVER THE PAST ONE HUNDRED YEARS. EXAMINE THE PHOTOGRAPHS BELOW AND TRY TO IDENTIFY:

- 1. THE LOCATION OF THE PICTURE.
- 2. CAN YOU IDENTIFY ANY NAMES OF SHOPS/BUSINESSES IN THE PICTURES.
- 3. What year do you think this picture was taken?
- 4. WHAT STANDS IN IT'S PLACE NOWADAYS?
- 5. CAN YOU FIND OUT ABOUT THREE DIFFERENT BUILDINGS/ATTRACTIONS THAT HAVE CHANGED OVER THE PAST ONE HUNDRED YEARS OR SO.

## PICTURE 4: