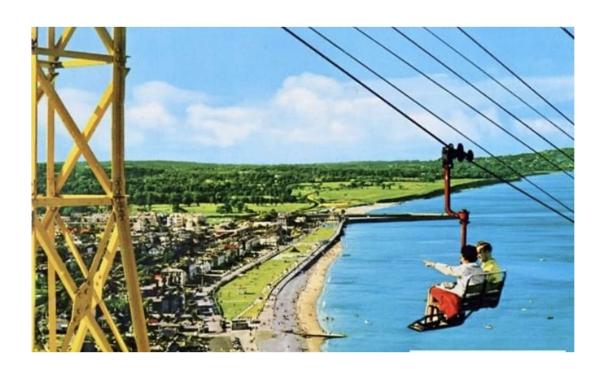

# **BRAY THROUGH THE YEARS**

THE FACE OF BRAY HAS CHANGED SIGNIFICANTLY OVER THE PAST ONE HUNDRED YEARS. EXAMINE THE PHOTOGRAPHS BELOW AND TRY TO IDENTIFY:

- 1. THE LOCATION OF THE PICTURE.
- 2. CAN YOU IDENTIFY ANY NAMES OF SHOPS/BUSINESSES IN THE PICTURES.
- 3. What year do you think this picture was taken?
- 4. WHAT STANDS IN IT'S PLACE NOWADAYS?
- 5. CAN YOU FIND OUT ABOUT THREE DIFFERENT BUILDINGS/ATTRACTIONS THAT HAVE CHANGED OVER THE PAST ONE HUNDRED YEARS OR SO.

#### PICTURE 1:



#### PICTURE 2:



### PICTURE 3:



## PICTURE 4:



### PICTURE 5:



### PICTURE 6:



### PICTURE 7:



### PICTURE 8:



## PICTURE 9:



# PICTURE 10: