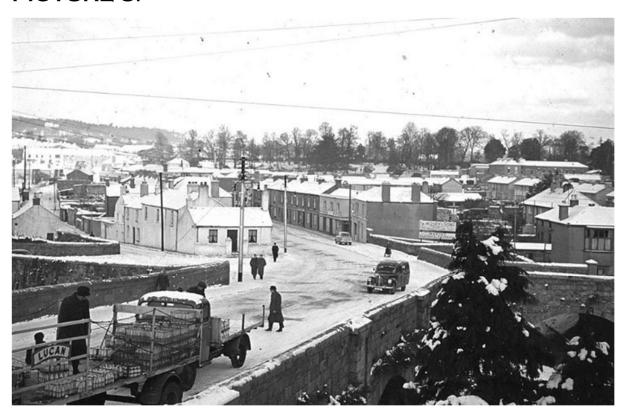

# **BRAY THROUGH THE YEARS**

THE FACE OF BRAY HAS CHANGED SIGNIFICANTLY OVER THE PAST ONE HUNDRED YEARS. EXAMINE THE PHOTOGRAPHS BELOW AND TRY TO IDENTIFY:

- 1. THE LOCATION OF THE PICTURE.
- 2. CAN YOU IDENTIFY ANY NAMES OF SHOPS/BUSINESSES IN THE PICTURES.
- 3. What year do you think this picture was taken?
- 4. WHAT STANDS IN IT'S PLACE NOWADAYS?
- 5. CAN YOU FIND OUT ABOUT THREE DIFFERENT BUILDINGS/ATTRACTIONS THAT HAVE CHANGED OVER THE PAST ONE HUNDRED YEARS OR SO.

### PICTURE 5: