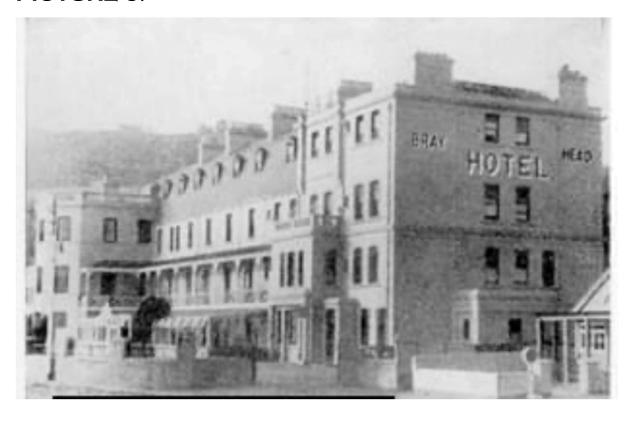

# **BRAY THROUGH THE YEARS**

THE FACE OF BRAY HAS CHANGED SIGNIFICANTLY OVER THE PAST ONE HUNDRED YEARS. EXAMINE THE PHOTOGRAPHS BELOW AND TRY TO IDENTIFY:

- 1. THE LOCATION OF THE PICTURE.
- 2. CAN YOU IDENTIFY ANY NAMES OF SHOPS/BUSINESSES IN THE PICTURES.
- 3. What year do you think this picture was taken?
- 4. WHAT STANDS IN IT'S PLACE NOWADAYS?
- 5. CAN YOU FIND OUT ABOUT THREE DIFFERENT BUILDINGS/ATTRACTIONS THAT HAVE CHANGED OVER THE PAST ONE HUNDRED YEARS OR SO.

#### PICTURE 1: