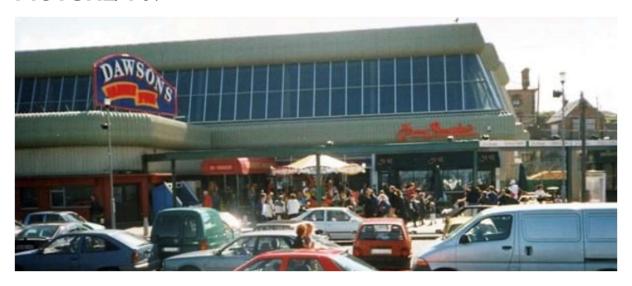

# **BRAY THROUGH THE YEARS**

THE FACE OF BRAY HAS CHANGED SIGNIFICANTLY OVER THE PAST ONE HUNDRED YEARS. EXAMINE THE PHOTOGRAPHS BELOW AND TRY TO IDENTIFY:

- 1. THE LOCATION OF THE PICTURE.
- 2. CAN YOU IDENTIFY ANY NAMES OF SHOPS/BUSINESSES IN THE PICTURES.
- 3. What year do you think this picture was taken?
- 4. WHAT STANDS IN IT'S PLACE NOWADAYS?
- 5. CAN YOU FIND OUT ABOUT THREE DIFFERENT BUILDINGS/ATTRACTIONS THAT HAVE CHANGED OVER THE PAST ONE HUNDRED YEARS OR SO.

#### PICTURE 2: